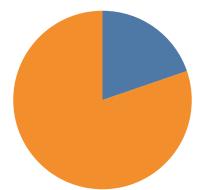

### Pet Dominance Map

### Percentage of households with pets 535 1,000 1,500 2,000 2,251 Pet Dominance

Cat Dog