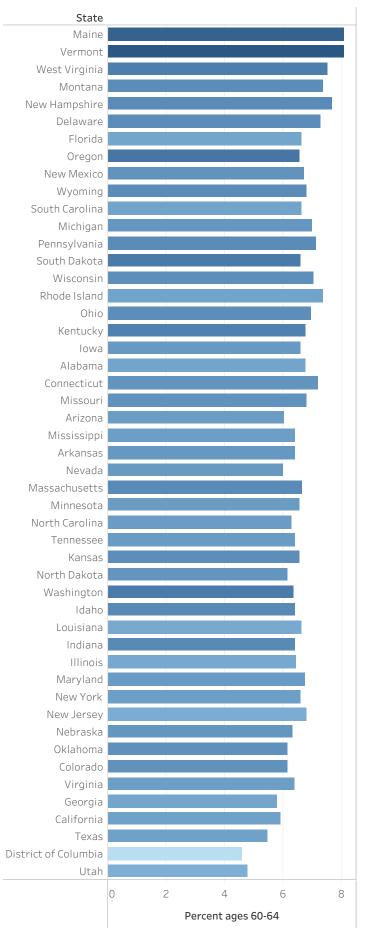

### Pet Dominance Map



### States Sorted by Age Bar chart



#### Percent Female total population

| 48.855 |
|--------|
|--------|

- 50.000
- 51.000
- 52.000

52.624

#### Percentage of Cat Own..

| 11.60 | 49.50 |
|-------|-------|

### States Sorted by Age Bar chart



#### Percent Female total population

| 48.855 |  |
|--------|--|
|--------|--|

- 50.000
- 51.000
- 52.000

52.624

#### Percentage of Cat Own..

| 11.60 | 49.50 |
|-------|-------|

### States Sorted by Age Bar chart



#### Percent Female total population

| 48.855 |
|--------|
|--------|

- 50.000
- 51.000
- 52.000

52.624

#### Percentage of Cat Own..

| 11.60 | 49.50 |
|-------|-------|

## Male and Female Pet Preferences

### State Gender Dominance1

Female







Dog

### Male and Female Pet Preferences

#### State Gender Dominance1

Male

### Percentage of households wi