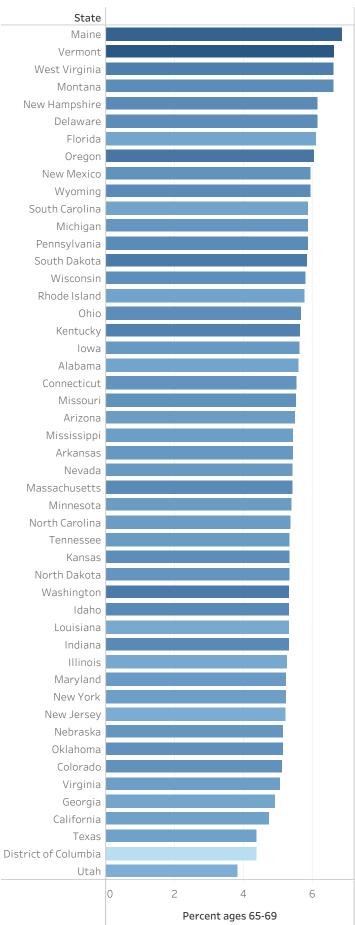

### Pet Dominance Map



### States Sorted by Age Bar chart



#### Percent Female total population

| 48.855 |
|--------|
|--------|

- 50.000
- 51.000
- 52.000

52.624

#### Percentage of Cat Own..

| 11.60 | 49.50 |
|-------|-------|

### States Sorted by Age Bar chart



#### Percent Female total population

| 48.855 |  |
|--------|--|
|--------|--|

- 50.000
- 51.000
- 52.000

52.624

#### Percentage of Cat Own..

| 11.60 | 49.50 |
|-------|-------|

### States Sorted by Age Bar chart



#### Percent Female total population

| 48.855 |
|--------|
|--------|

- 50.000
- 51.000
- 52.000

52.624

#### Percentage of Cat Own..

| 11.60 | 49.50 |
|-------|-------|

## Male and Female Pet Preferences

### State Gender Dominance1

Female







Dog

### Male and Female Pet Preferences

#### State Gender Dominance1

Male

### Percentage of households with pets 535 1,000 1,500 2,000 2,251 Pet Dominance

Cat Dog



# States Divided by Gender and Pet Dominance



# States Divided by Gender and Pet Dominance

| State Gender Dominance1 |                         |