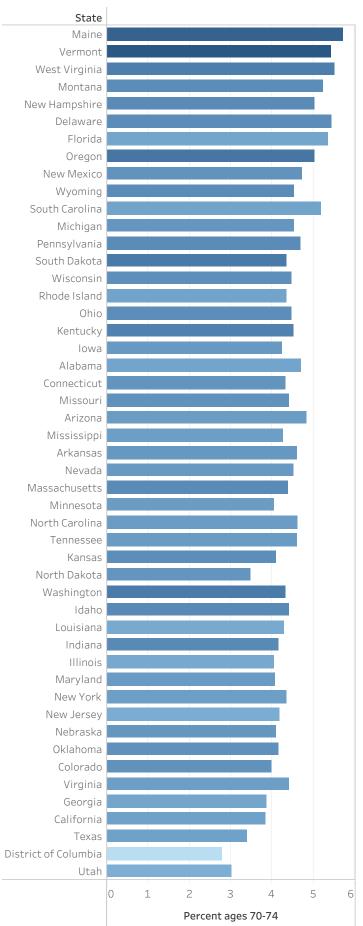

### Pet Dominance Map



### States Sorted by Age Bar chart



#### Percent Female total population

| 48.855 |
|--------|
|--------|

- 50.000
- 51.000
- 52.000

52.624

#### Percentage of Cat Own..

| 11.60 | 49.50 |
|-------|-------|

### States Sorted by Age Bar chart



#### Percent Female total population

| 48.855 |  |
|--------|--|
|--------|--|

- 50.000
- 51.000
- 52.000

52.624

#### Percentage of Cat Own..

| 11.60 | 49.50 |
|-------|-------|

### States Sorted by Age Bar chart



#### Percent Female total population

| 48.855 |
|--------|
|--------|

- 50.000
- 51.000
- 52.000

52.624

#### Percentage of Cat Own..

| 11.60 | 49.50 |
|-------|-------|

## Male and Female Pet Preferences

### State Gender Dominance1

Female







Dog

### Male and Female Pet Preferences

#### State Gender Dominance1

Male

### Percentage of households with pets 535 1,000 1,500 2,000 2,251 Pet Dominance

Cat Dog



# States Divided by Gender and Pet Dominance



# States Divided by Gender and Pet Dominance

| State Gender Dominance1 |                         |                |                             |             | <b>minance</b><br>og           |          |                    |                | Percentag | e of Cat O |
|-------------------------|-------------------------|----