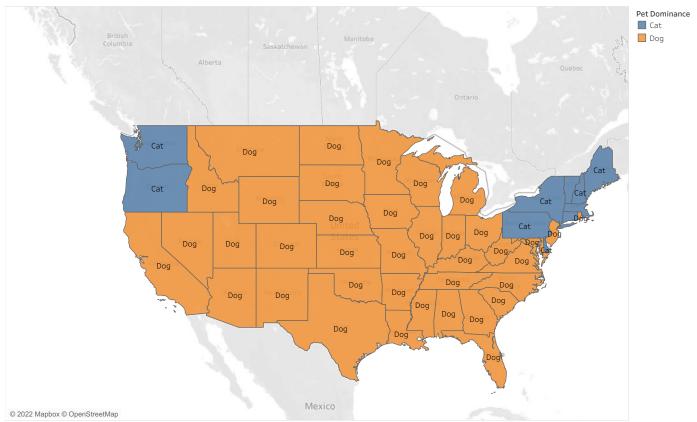

### Pet Dominance Map

### Percentage of households with pets 535 1,000 1,500 2,000 2,251 Pet Dominance

Cat Dog