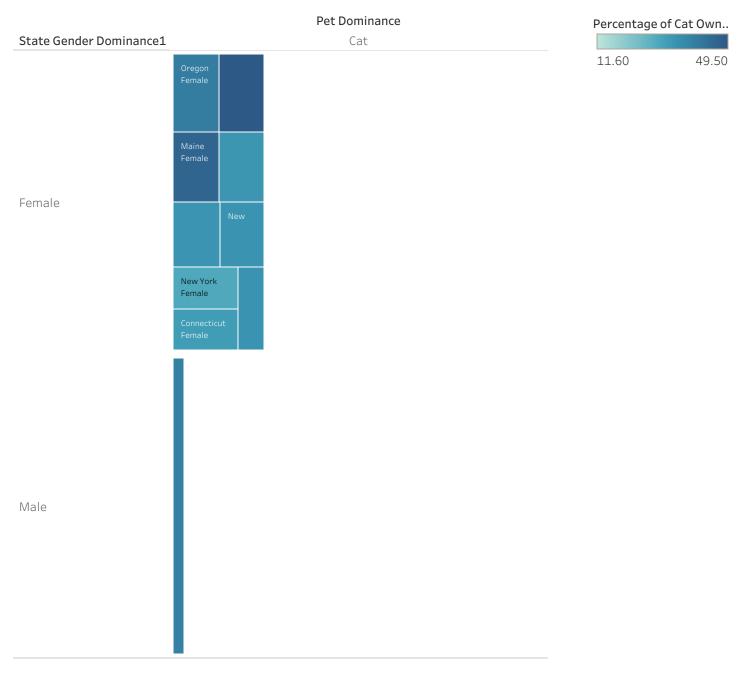

## Male and Female Pet Preferences

### State Gender Dominance1

Female

Dog

### Male and Female Pet Preferences

#### State Gender Dominance1

Male

# States Divided by Gender and Pet Dominance

# States Divided by Gender and Pet Dominance

| State Gender Dominance1 |                         |                |                             |             | <b>minance</b><br>og           |          |                    |                | Percentag | e of Cat O |
|-------------------------|-------------------------|----------------|-----------------------------|-------------|--------------------------------|----------|--------------------|----------------|-----------|------------|
|                         | Arkansas<br>Female      |                | Alabama<br>Female           |             | Texas<br>Female                |          | Kansas<br>Female   | North          | 11.60     | 4          |
| Female                  | New Mexico<br>Female    |                |                             |             |                                |          |                    |                |           |            |
|                         | Kentucky<br>Female      |                | Arizona<br>Female           | Ohic<br>Fem | ale                            |          |                    | lowa<br>Female |           |            |
|                         | Missouri<br>Female      |                | Georgia<br>Female           | Fem         | Louisiana<br>Female<br>Florida |          | Illinois<br>Female |                |           |            |
|                         | West Virgini.<br>Female | a              | Indiana<br>Female           | Virg        | Female<br>Virginia<br>Female   |          | а                  | Female         |           |            |
|                         | Mississippi<br>Female   |                | South<br>Carolina<br>Female | Mich        |                                | Maryland |                    | Island         |           |            |
| Male                    |                         | Idaho<br>Male  |                             |             |                                |          |                    |                |           |            |
|                         | Colorado<br>Male        |                |                             |             |                                |          |                    |                |           |            |
|                         |                         | Nevada<br>Male |                             |             |                                |          |                    |                |           |            |
|                         | North<br>Dakota<br>Male | Utah<br>Male   |                             |             |                                |          |                    |                |           |            |